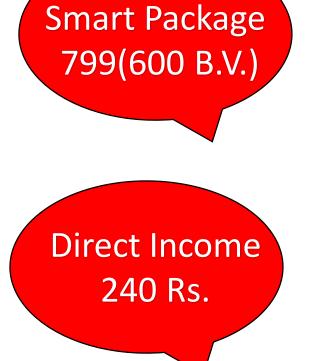

| 0.10 Rs.      | 0.010%          | 0.15%     | 0.15%    |
| 3     | 0.10%           | 0.10%        | 0.05 Rs.      | 0.007%          | 0.10%     | 0.10%    |
| 4     | 0.09%           | 0.09%        | 0.04 Rs.      | 0.006%          | 0.09%     | 0.09%    |
| 5     | 0.08%           | 0.08%        | 0.03 Rs.      | 0.005%          | 0.08%     | 0.08%    |
| 6     | 0.07%           | 0.07%        | 0.03 Rs.      | 0.004%          | 0.07%     | 0.07%    |
| 7     | 0.06%           | 0.06%        | 0.03 Rs.      | 0.003%          | 0.06%     | 0.06%    |
| 8-20  | 0.05%           | 0.05%        | 0.02 Rs.      | 0.002%          | 0.05%     | 0.05%    |
| 21-35 | 0.04%           | 0.04%        | 0.01 Rs.      | 0.001%          | 0.04%     | 0.04%    |

### **DIRECT REFERRAL INCOME**







Mobile & DTH Recharge Up To 5% Cashback

**Refer & Earn** 

Super Smart Package 1599(1200 B.V.)

Direct Income 540 Rs.







## **SMART PACKAGE** 799 Rs. (600 B.V.)

| WELCOME TO<br>WELCOME TO | eBook              |
|--------------------------------------------------------------------------------------------------------------------------------------------------------------------------------------------------------------------------------------------------------------------------------------------------------------------------------------------------------------------------------------------------------------------------------------------------------------------------------------------------------------------------------------------------------------------------------------------------